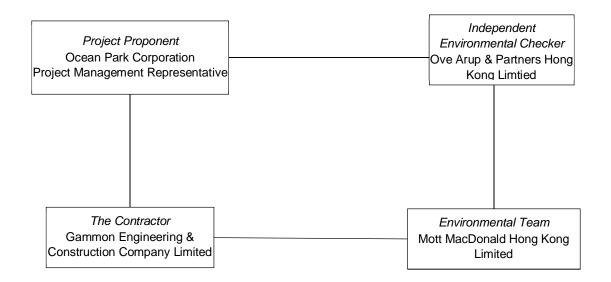

## **B.** Project Organisation

## **Table A: Contact information**

| Company /<br>Department                                 | Position                                | Name            | Telephone /<br>Mobile | Fax No.   |
|---------------------------------------------------------|-----------------------------------------|-----------------|-----------------------|-----------|
| Ocean Park Corporation                                  | Project Management<br>Representative    | Mr Augustine Li | 2870 6130             | 2814 0179 |
| Ove Arup & Partners Hong Kong Ltd.                      | Independent<br>Environmental<br>Checker | Mr Gerald Kam   | 2268 3915             | 2268 3950 |
| Mott MacDonald Hong Kong Ltd.                           | Environmental Team<br>Leader            | Mr Gary Chow    | 2828 5874             | 2827 1823 |
| Mott MacDonald Hong<br>Kong Ltd.                        | Qualified Ecologist                     | Mr Roy Hung     | 2828 5965             | 2827 1823 |
| Gammon Engineering &<br>Construction Company<br>Limited | Construction Manager                    | Mr Paul Leaver  | 3690 9229             | 2148 2890 |
| Gammon Engineering &<br>Construction Company<br>Limited | Environmental Officer                   | Ms Sammie Chan  | 2269 1507             | 2148 2890 |